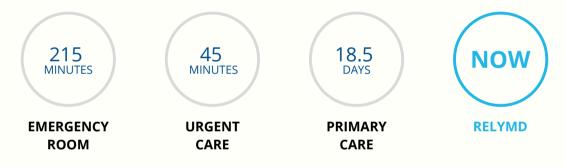

## Why RelyMD? It's Convenient AND Cost Effective.

"The doctor that helped me was very kind and professional, he helped me figure out and take care of my issue promptly. RelyMD saved me a lot of time and money. I'd give the doctor a 10 out of 10." -Charles