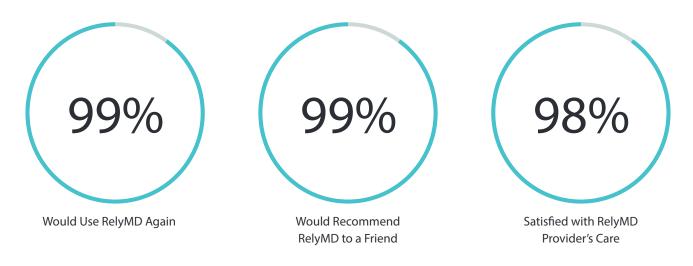

## Patients Love RelyMD and Experience Significant Benefits

"Absolutely wonderful! Recommended it to all my co-workers. The provider was professional, courteous, thorough and discreet. Without a doubt, a top-notch service!"